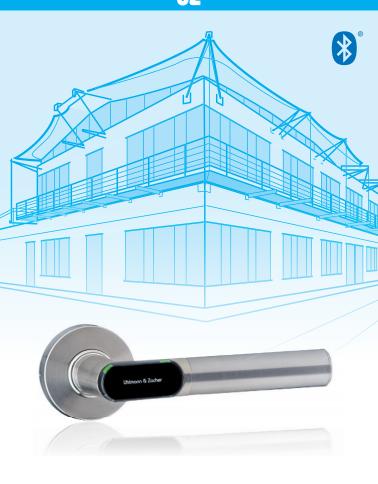

#### U&Z Online wireless electronic locks with STid Mobile ID®

Make your access control instinctive with the STid Mobile ID® app. Your smartphone becomes the virtual key to your access!

STid Mobile ID® transfers the access badge to smartphones, as a complement or replacement for the traditional RFID card.

Uhlmann & Zacher is pleased to announce a real innovation to integrate electronic cylinders and door handles to STid Mobile ID®.

#### Clex public Online

Use U&Z Clex public Online Integration to integrate U&Z electronic locks with STid Mobile ID® into your Access Control system.