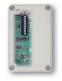

#### CX8936

Online Module with Bluetooth® Low Energy for RS485 communication between the electronic locking unit and an external system