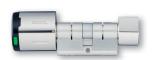

#### CX8122

Double-know cylinder with electronic authorization on one side, as CX8124 also available with electronic authorization on both sides and as CX8126 as a half cylinder