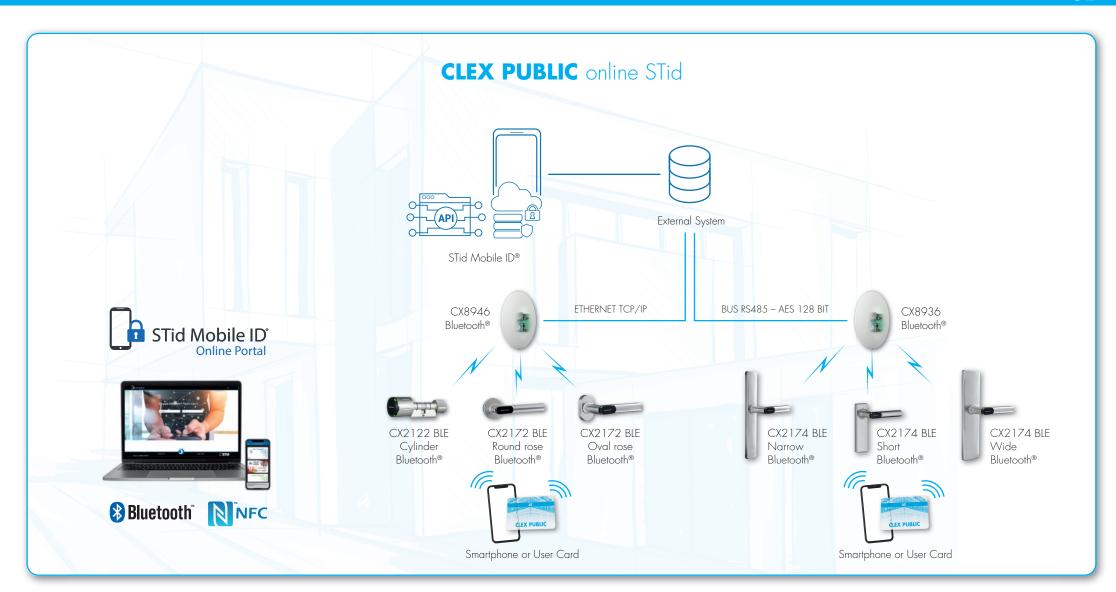

#### Clex public Online

Use U&Z Clex public Online Integration to integrate U&Z electronic locks with STid Mobile ID® into your Access Control system.

#### CX8946

Online Module LAN with Bluetooth® Low Energy for the control of the electronic locking units

#### CX8936

Online Module with Bluetooth® Low Energy for RS485 communication between the electronic locking unit and an external system

#### CX8122

Double-know cylinder with electronic authorization on one side, as CX8124 also available with electronic authorization on both sides and as CX8126 as a half cylinder

#### CX8172

Electronic door handle with electronic authorization on one side

#### CX8174

Electronic door fitting with electronic authorization on one side

Advanced ID Solutions | South Africa | Tel.: +27 79 881 8230 | E-Mail: Sales@advancedidsolutions.co.za | www.advancedidsolutions.co.za