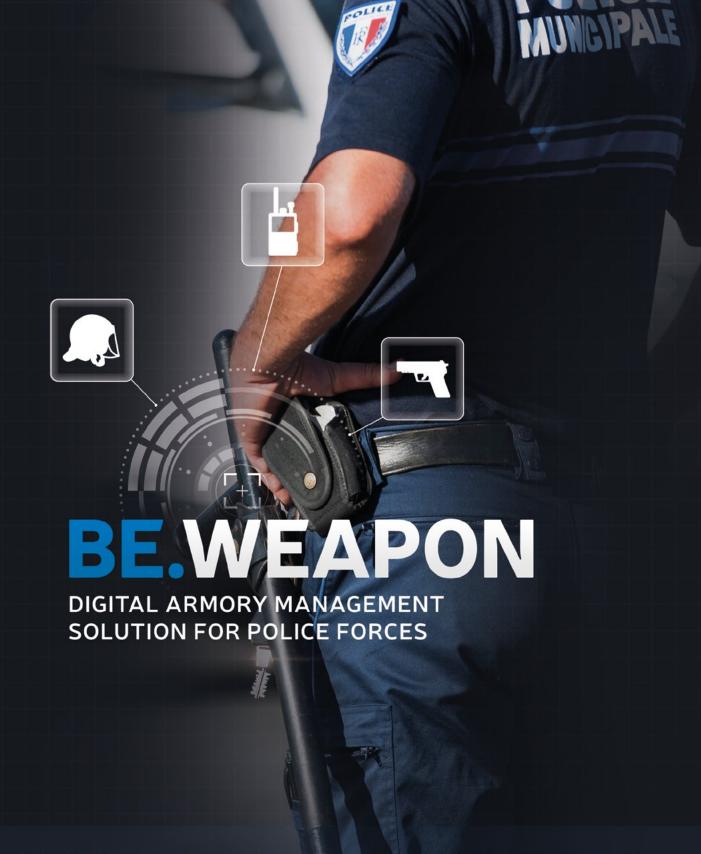

BE.WEAPON is a hardware and software solution specially developed to secure and simplify the management of armories for all police forces (Municipal Police forces, National Police force, special forces, etc.)

Security Meetings Trophées de la sécurité Expoprotection ISC West APS

**BE.WEAPON** ENABLES ARMORY MANAGERS TO AUTOMATICALLY AND SECURELY MANAGE INVENTORIES AND CHECK-IN / CHECK-OUT OPERATIONS FOR LAW ENFORCEMENT WEAPONS AND EQUIPMENT (E.G. BULLETPROOF VESTS, FLASH-BALLS, TASERS, MUNITIONS, HANDCUFFS, BATONS, TONFAS).