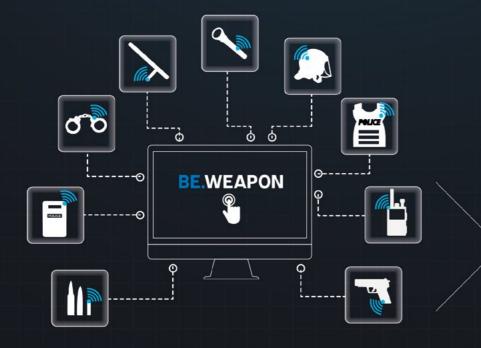

Security Meetings Trophées de la sécurité Expoprotection ISC West APS

**BE.WEAPON** ENABLES ARMORY MANAGERS TO AUTOMATICALLY AND SECURELY MANAGE INVENTORIES AND CHECK-IN / CHECK-OUT OPERATIONS FOR LAW ENFORCEMENT WEAPONS AND EQUIPMENT (E.G. BULLETPROOF VESTS, FLASH-BALLS, TASERS, MUNITIONS, HANDCUFFS, BATONS, TONFAS).

## SECURE YOUR ARMORIES

Electronically identify and authenticate each officer before handing over any equipment

Automatically link each item to the identified officer

Quickly draw up comprehensive and reliable inventories and daily equipment allocation logs (in accordance with current regulations)

Optimize equipment maintenance processes

Remove stock discrepancies and equipment losses in armories

OFFICER IDENTIFICATION AND AUTHENTICATION

AUTOMATIC CHECK-IN / CHECK-OUT FOR LAW ENFORCEMENT WEAPONS AND EQUIPMENT