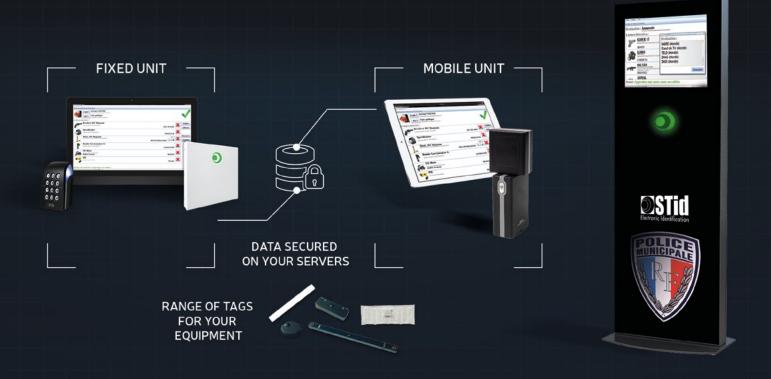

## SECURE YOUR ARMORIES

Electronically identify and authenticate each officer before handing over any equipment

Automatically link each item to the identified officer

Quickly draw up comprehensive and reliable inventories and daily equipment allocation logs (in accordance with current regulations)

Stay in control of your data by hosting **BE.WEAPON** on your servers

Optimize equipment maintenance processes

Remove stock discrepancies and equipment losses in armories

OFFICER IDENTIFICATION AND AUTHENTICATION

AUTOMATIC CHECK-IN / CHECK-OUT FOR LAW ENFORCEMENT WEAPONS AND EQUIPMENT

**EQUIPMENT TAGGING** 

|                                               | BE.WEAPON One     | BE.WEAPON Xpert    | BE.WEAPON Infinite    |
|-----------------------------------------------|-------------------|--------------------|-----------------------|
| FIXED UNIT                                    |                   |                    |                       |
| Touchscreen computer                          | 1                 | 1                  | 2                     |
| Fixed UHF reader                              | 1                 | 1                  | 2                     |
| Officer & RFID card authentication reader     | 1                 | 1                  | 2                     |
| MOBILE UNIT                                   |                   |                    |                       |
| Touchscreen tablet                            | Optional          | 1                  | 1                     |
| Portable UHF reader                           | Optional          | 1                  | 1                     |
| <b>⊡</b> LICENSES                             | Up to 50 officers | Up to 200 officers | 201 officers and more |
| TAGGING TRAINING                              | <b>~</b>          | <b>v</b>           | <b>v</b>              |
| ☑ SOFTWARE TRAININGS: ADMIN / USERS           | <b>~</b>          | <b>~</b>           | <b>v</b>              |
| STUDY, CONFIGURATION AND ON-SITE INSTALLATION | <b>~</b>          | <b>~</b>           | <b>v</b>              |
| CUSTOMIZED DESIGN                             |                   |                    |                       |
| ୍ର Colors and logos on readers                | Optional          | Optional           | <b>✓</b>              |
| Software interface                            | Optional          | Optional           | <b>→</b>              |
| SOFTWARE DEVELOPMENT                          | Optional          | Optional           | Optional              |
| SOFTWARE MAINTENANCE / UPDATES                | 1 year            | 3 years            | 5 years               |
| <b> </b>                                      | Optional          | Optional           | Optional              |
| <b>☐ TAG INSTALLATION</b>                     | Optional          | Optional           | Optional              |